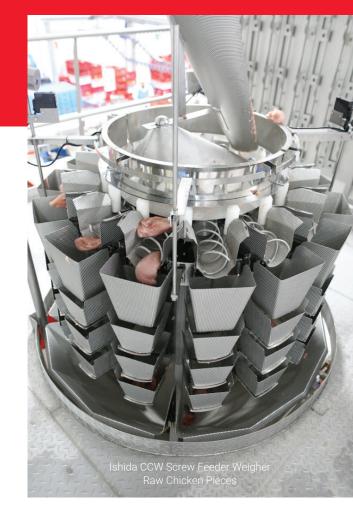

Ishida, the weighing and packing leader, installed four new packing lines, one each for wings and fillets and two for different leg cuts. Using their accurate weighing technology enabled the company to produce fixed-weight packs, making them welcome in the chiller cabinets of some of the most prestigious supermarket chains. Also, the machines gave the company great flexibility when responding to pack and product variation demands.

Each of the new Ishida lines feeds cut-up pieces to an Ishida multihead weigher, in most cases a screw feeder model which gently but firmly propels the sticky fresh chicken into hoppers fitted with scraper gates. The weigher accurately makes up portions which are then deposited onto one of the lanes of a weigh batcher and sent to packing into trays. The superior weighing accuracy of the Ishida machines is crucial in reducing giveaway, helping to maximize the yield of fixed-weight packs from a given bird input, and ensuring profitability.