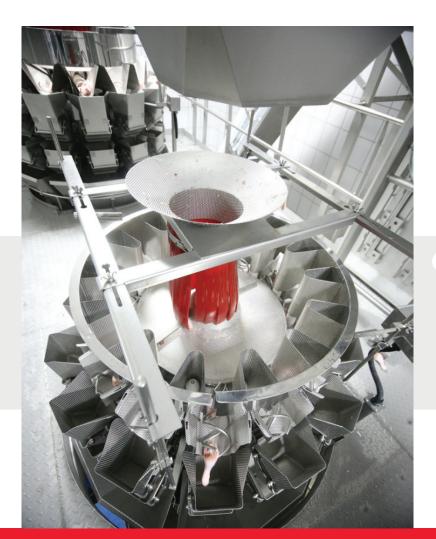

Ishida, the weighing and packing leader, installed four new packing lines, one each for wings and fillets and two for different leg cuts. Using their accurate weighing technology enabled the company to produce fixed-weight packs, making them welcome in the chiller cabinets of some of the most prestigious supermarket chains. Also, the machines gave the company great flexibility when responding to pack and product variation demands.

Each of the new Ishida lines feeds cut-up pieces to an Ishida multihead weigher, in most cases a screw feeder model which gently but firmly propels the sticky fresh chicken into hoppers fitted with scraper gates. The weigher accurately makes up portions which are then deposited onto one of the lanes of a weigh batcher and sent to packing into trays. The superior weighing accuracy of the Ishida machines is crucial in reducing giveaway, helping to maximize the yield of fixed-weight packs from a given bird input, and ensuring profitability.